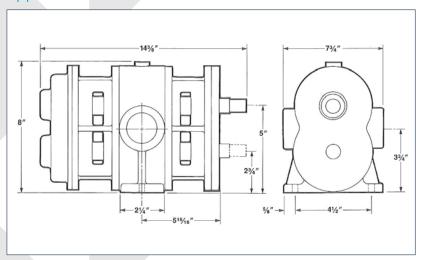

# Dimension Details and Performance Data

## Approximate Overall Dimensions:

Average weight - Pump only: 57#