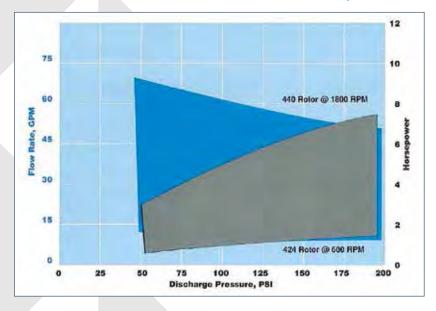

|
| Ports                        | 1-1/2" x 1-1/2" NPT (female) standard                         |
| Pump drives                  | Hydraulic, electric, gas or diesel engine, PTO, water turbine |
| RPM range                    | Up to 1,200 rpm continuous<br>Up to 2,300 rpm intermittent    |

Aurora Edwards Series manufactures pumps to adapt to existing or new drive equipment. We custom build complete pumping packages. Our expertise includes complete assemblies with motors, engines, pumping skids and electrical apparatus with controls. Please feel free to contact us regarding your requirements.



# Dimension Details and Performance Data

## Approximate Overall Dimensions:



Average weight - Pump only: 57#

# Performance Characteristics (standard duty):