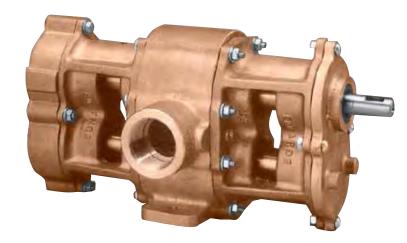

#### Features

The Aurora Edwards Series Model 80 Rotary Gear Pump has several unique features that make Aurora Edwards Series the right choice for many pumping requirements:

- Rotors synchronized by timing gears they never touch
- Casing liners
- Shafts are supported on both ends by bearings not bushings
- Pump drive flexibility direct drive in most cases
- Bronze construction
- Dry running capability
- Self priming
- Electric, diesel engine or water turbine drive